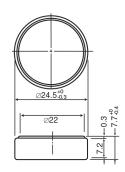

## **Panasonic**

# CR2477 LITHIUM MANGANESE DIOXIDE



#### **Features & Benefits**

- Good pulse capability
- High discharge characteristics
- Stable voltage level during discharge
- Long-term reliability

#### **Specifications**

| Nominal Capacity:      | 1000 mAh   |
|------------------------|------------|
| Nominal Voltage:       | 3V         |
| Weight:                | 10.5g      |
| Operating Temperature: | -30°C - +6 |

#### Dimensions



### Temperature Characteristics



#### **Capacity vs. Load Resistance**



For more information on how Panasonic can assist you with your battery power solution needs call **877-726-2228**, visit **www.na.industrial.panasonic.com/products/batteries** or e-mail **oembatteries@us.panasonic.com**.

#### Operating Voltage vs. Load Resistance (voltage at 50% discharge depth)

+60°C





Serious harm in as little as 2-hours if swallowed. **KEEP AWAY FROM CHILDREN.** Seek immediate medical help if swallowed. Have the doctor call the poison center at 1-(800) 498 8666 for US and Canada.

International: 303-389-1300

Product manufacturers should design their products to meet the safety requirements of Annex I of UL60065 or equivalent standards.

The data in this document is for descriptive purpos