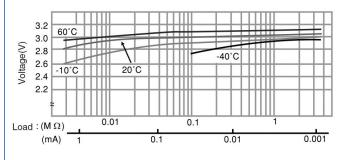

#### Operating Voltage vs. Load Resistance (voltage at 50% discharge depth)

+60°C

Serious harm in as little as 2-hours if swallowed. **KEEP AWAY FROM CHILDREN.** Seek immediate medical help if swallowed. Have the doctor call the poison center at 1-(800) 498 8666 for US and Canada.