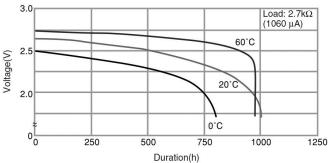

## **Panasonic**

# CR2477 LITHIUM MANGANESE DIOXIDE



#### **Features & Benefits**

- Good pulse capability
- High discharge characteristics
- Stable voltage level during discharge
- Long-term reliability

#### **Specifications**

| Nominal Capacity:      | 1000 mAh   |
|------------------------|------------|
| Nominal Voltage:       | 3V         |
| Weight:                | 10.5g      |
| Operating Temperature: | -30°C - +6 |

#### Dimensions



### Temperature Characteristics



#### **Capacity vs. Load Resistance**



For more information on how Panasonic can assist you with your battery power solution needs call **877-726-2228**, visit **www.na.industrial.panasonic.com/products/batteries** or e-mail **oembatteries@us.panasonic.com**.

#### Operating Voltage vs. Load Resistance (voltage at 50% discharge depth)

+60°C





Serious harm in as little as 2-hours if swallowed. **KEEP AWAY FROM CHILDREN.** Seek immediate medical help if swallowed. Have the doctor call the poison center at 1-(800) 498 8666 for US and Canada.

International: 303-389-1300

Product manufacturers should design their products to meet the safety requirements of Annex I of UL60065 or equivalent standards.

The data in this document is for descriptive purposes only and is not intended to make