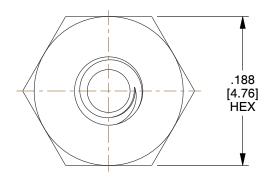

COMPONENT

## NOTES:

1. TYPE: Hex Male/Female Standoffs

2. MATERIAL: Stainless Steel

3. FINISH: Plain 4. RoHS: Compliant

| ( | DLAN      | DER     |
|---|-----------|---------|
|   | www.oland | der.com |

This file and any associated information and specifications are provided for reference and evaluation purposes only, and is subject to change without notice. Olander makes no representations, warranties or guarantees as to the appropriateness, accuracy, completeness, or suitability for any purpose, of the file, information or specifications. You are solely responsible for the use of the file, information or specifications.

8.28

2C18HM3S

2-56 X 3/16 X 3/16 HX M/F SST RoHS

UNIT
IN [MM]
SHEET

Standoffs

1 of 1