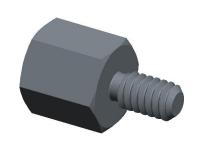

COMPONENT

## NOTES:

1. TYPE: Hex Male/Female Standoffs

2. MATERIAL: Stainless Steel

3. FINISH: Plain 4. RoHS: Compliant

| ( | DLAN      | DER     |
|---|-----------|---------|
|   | www.oland | der.com |

This file and any associated information and specifications are provided for reference and evaluation purposes only, and is subject to change without notice. Olander makes no representations, warranties or guarantees as to the appropriateness, accuracy, completeness, or suitability for any purpose, of the file, information or specifications. You are solely responsible for the use of the file, information or specifications.

8.28

2C18HM3S

2-56 X 3/16 X 3/16 HX M/F SST RoHS

UNIT
IN [MM]
SHEET

Standoffs

1 of 1