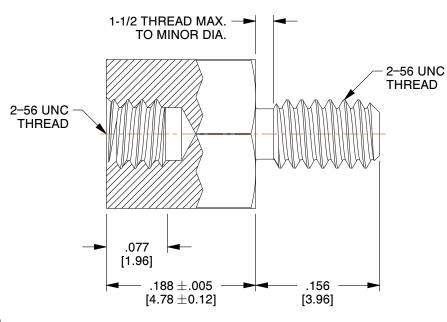

COMPONENT

## NOTES:

1. TYPE: Hex Male/Female Standoffs

2. MATERIAL: Stainless Steel

3. FINISH: Plain 4. RoHS: Compliant

| ( | DLAN      | DER     |
|---|-----------|---------|
|   | www.oland | der.com |

This file and any associated information and specifications are provided for reference and evaluation purposes only, and is subject to change without notice. Olander makes no representations, warranties or guarantees as to the appropriateness, accuracy, completeness, or suitability for any purpose, of the file, information or specifications. You are solely responsible for the use of the file, information or specifications.

8.28

2C18HM3S

2-56 X 3/16 X 3/16 HX M/F SST RoHS

UNIT
IN [MM]
SHEET

Standoffs

1 of 1