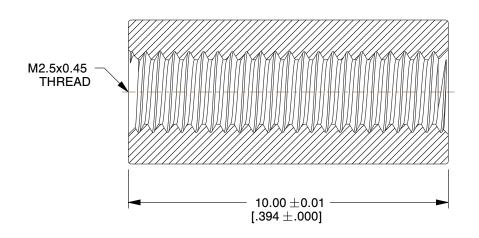

## NOTES:

1. TYPE: Round Female Standoff

2. MATERIAL : Nylon 3. FINISH : Plain

4. THREAD TYPE: Metric Coarse

| OLANDER         |  |
|-----------------|--|
| www.olander.com |  |

This file and any associated information and specifications are provided for reference and evaluation purposes only, and is subject to change without notice. Olander makes no representations, warranties or guarantees as to the appropriateness, accuracy, completeness, or suitability for any purpose, of the file, information or specifications. You are solely responsible for the use of the file, information or specifications.

 COMPONENT
 Standoffs

 .25S10R4FN
 MM [IN]

 M2.5-.45 X 10 X 4.5mm RD STDF NYL
 SHEET

 1 of 1