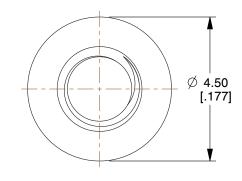

## NOTES:

1. TYPE: Round Female Standoff

2. MATERIAL : Nylon 3. FINISH : Plain

4. THREAD TYPE: Metric Coarse

| OLANDER         |  |
|-----------------|--|
| www.olander.com |  |

This file and any associated information and specifications are provided for reference and evaluation purposes only, and is subject to change without notice. Olander makes no representations, warranties or guarantees as to the appropriateness, accuracy, completeness, or suitability for any purpose, of the file, information or specifications. You are solely responsible for the use of the file, information or specifications.

 COMPONENT
 Standoffs

 .25S10R4FN
 MM [IN]

 M2.5-.45 X 10 X 4.5mm RD STDF NYL
 SHEET

 1 of 1