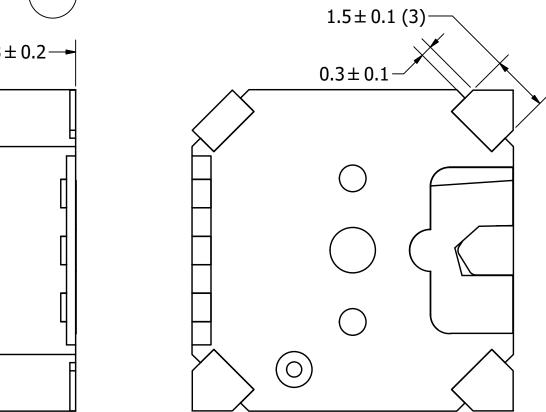

В

**DETAIL "B"** 

**BOTTOM OF** 

PAD

 $8.5 \pm 0.2$ **DUMMY** PAD POLARITY Ø1.8 SOUND PAD (-) **EMISSION HOLE** 

 $-8.5 \pm 0.2$ 

## **NOTES:**

**POLARITY** 

PAD (+)

- 1. ALL DIMENSIONS ARE IN MILLIMETERS.
- 2. SPECIFICATIONS SUBJECT TO CHANGE OR WITHDRAWL WITHOUT NOTICE.
- 3. THIS PART IS RoHS 2002/95/EC COMPLIANT.

| J.D. | 5/17/2006 | Е   |
|------|-----------|-----|
|      | pul       | M   |
| 4    | audic     | ınc |