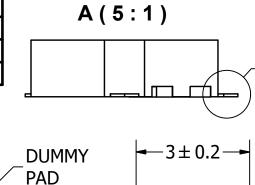

В

**DETAIL "B"** 

**BOTTOM OF** 

PAD

 $8.5 \pm 0.2$ **DUMMY** PAD POLARITY Ø1.8 SOUND PAD (-) **EMISSION HOLE** 

 $-8.5 \pm 0.2$ 

## **NOTES:**

**POLARITY** 

PAD (+)

- 1. ALL DIMENSIONS ARE IN MILLIMETERS.
- 2. SPECIFICATIONS SUBJECT TO CHANGE OR WITHDRAWL WITHOUT NOTICE.
- 3. THIS PART IS RoHS 2002/95/EC COMPLIANT.

| J.D. | 5/17/2006 | Е   |
|------|-----------|-----|
|      | pul       | M   |
| 4    | audic     | ınc |