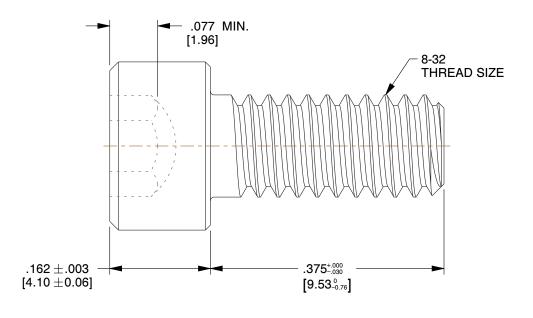

## NOTES:

1. HEAD TYPE: Socket 2. DRIVE TYPE: Hex Socket 3. MATERIAL : Stainless Steel

4. FINISH: Plain

5. THREAD TYPE: Unified Coarse Thread (UNC)

6. MEETS/EXCEEDS: ASME B18.3

7. RoHS: Compliant

This file and any associated information and specifications are provided for reference and evaluation purposes only, and is subject to change without notice. Olander makes no representations, warranties or guarantees as to the appropriateness, accuracy, completeness, or suitability for any purpose, of the file, information or specifications. You are solely responsible for the use of the file, information or specifications.

Socket Screws UNIT 8C37SHCS IN [MM] SHEET 8-32 X 3/8 SOC CAP SST RoHS 1 of 1