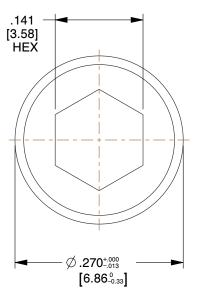

## NOTES:

1. HEAD TYPE: Socket 2. DRIVE TYPE: Hex Socket 3. MATERIAL : Stainless Steel

4. FINISH: Plain

5. THREAD TYPE: Unified Coarse Thread (UNC)

6. MEETS/EXCEEDS: ASME B18.3

7. RoHS: Compliant

This file and any associated information and specifications are provided for reference and evaluation purposes only, and is subject to change without notice. Olander makes no representations, warranties or guarantees as to the appropriateness, accuracy, completeness, or suitability for any purpose, of the file, information or specifications. You are solely responsible for the use of the file, information or specifications.

Socket Screws UNIT 8C37SHCS IN [MM] SHEET 8-32 X 3/8 SOC CAP SST RoHS 1 of 1