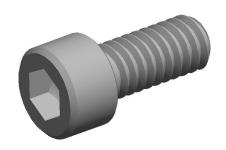

COMPONENT

## NOTES:

1. HEAD TYPE: Socket 2. DRIVE TYPE: Hex Socket 3. MATERIAL : Stainless Steel

4. FINISH: Plain

5. THREAD TYPE: Unified Coarse Thread (UNC)

6. MEETS/EXCEEDS: ASME B18.3

7. RoHS: Compliant

This file and any associated information and specifications are provided for reference and evaluation purposes only, and is subject to change without notice. Olander makes no representations, warranties or guarantees as to the appropriateness, accuracy, completeness, or suitability for any purpose, of the file, information or specifications. You are solely responsible for the use of the file, information or specifications.