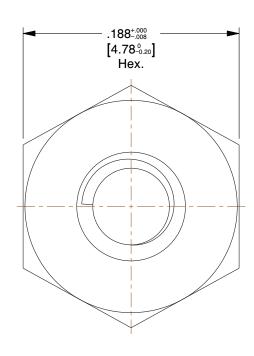

## NOTES:

1. MATERIAL: Steel 2. FINISH: Zinc Cr3 3. TYPE: Hex Nut

4. MEETS / STANDARD: ASME B18.2.2

5. RoHS: Compliant

This file and any associated information and specifications are provided for reference and evaluation purposes only, and is subject to change without notice. Olander makes no representations, warranties or guarantees as to the appropriateness, accuracy, completeness, or suitability for any purpose, of the file, information or specifications. You are solely responsible for the use of the file, information or specifications.

2CHNTZR

UNIT IN [MM]

Nut

2-56 HX NUT STL ZN CR3 RoHS

SHEET 1 of 1