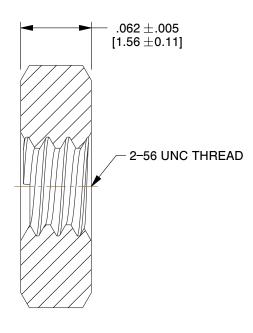

## NOTES:

1. MATERIAL: Steel 2. FINISH: Zinc Cr3 3. TYPE: Hex Nut

4. MEETS / STANDARD: ASME B18.2.2

5. RoHS: Compliant

This file and any associated information and specifications are provided for reference and evaluation purposes only, and is subject to change without notice. Olander makes no representations, warranties or guarantees as to the appropriateness, accuracy, completeness, or suitability for any purpose, of the file, information or specifications. You are solely responsible for the use of the file, information or specifications.

2CHNTZR

UNIT IN [MM]

Nut

2-56 HX NUT STL ZN CR3 RoHS

SHEET 1 of 1