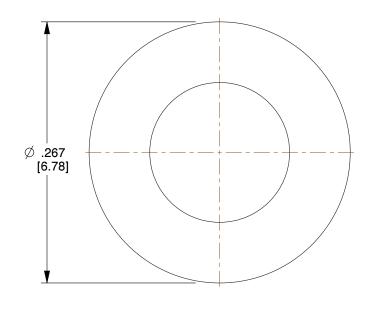

## NOTES:

1. MATERIAL: Steel 2. FINISH: Cadmium 3. TYPE: Flat Washer

This file and any associated information and specifications are provided for reference and evaluation purposes only, and is subject to change without notice. Olander makes no representations, warranties or guarantees as to the appropriateness, accuracy, completeness, or suitability for any purpose, of the file, information or specifications. You are solely responsible for the use of the file, information or specifications.

NAS620-6L

6 SP F/W STL .267 .143 .016

UNIT IN [MM] **SHEET** 

1 of 1

Washer