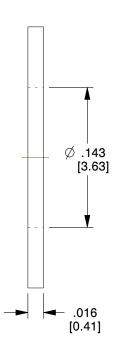

## NOTES:

1. MATERIAL: Steel 2. FINISH: Cadmium 3. TYPE: Flat Washer

This file and any associated information and specifications are provided for reference and evaluation purposes only, and is subject to change without notice. Olander makes no representations, warranties or guarantees as to the appropriateness, accuracy, completeness, or suitability for any purpose, of the file, information or specifications. You are solely responsible for the use of the file, information or specifications.

NAS620-6L

6 SP F/W STL .267 .143 .016

UNIT IN [MM] **SHEET** 

1 of 1

Washer