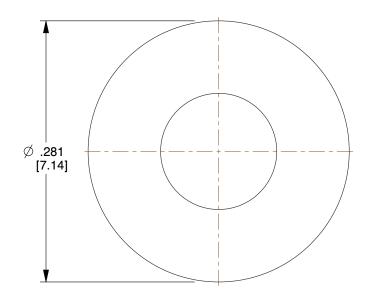

## NOTES:

1. FINISH: Plain 2. MATERIAL: Teflon 3. TYPE: Flat Washer

OLANDER

www.olander.com

This file and any associated information and specifications are provided for reference and evaluation purposes only, and is subject to change without notice. Olander makes no representations, warranties or guarantees as to the appropriateness, accuracy, completeness, or suitability for any purpose, of the file, information or specifications. You are solely responsible for the use of the file, information or specifications.

| COMPONENT     | Washer               |        |
|---------------|----------------------|--------|
|               |                      | UNIT   |
| FWF-4         |                      | IN [MM |
| 4 X .281 OD X | 0.031 THK F/W TEFLON | SHEE   |
|               |                      | 1 of 1 |