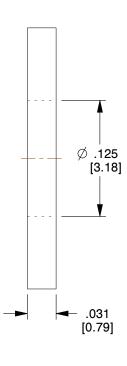

## NOTES:

1. FINISH: Plain 2. MATERIAL: Teflon 3. TYPE: Flat Washer

OLANDER

www.olander.com

This file and any associated information and specifications are provided for reference and evaluation purposes only, and is subject to change without notice. Olander makes no representations, warranties or guarantees as to the appropriateness, accuracy, completeness, or suitability for any purpose, of the file, information or specifications. You are solely responsible for the use of the file, information or specifications.

| COMPONENT     | Washer               |        |
|---------------|----------------------|--------|
|               |                      | UNIT   |
| FWF-4         |                      | IN [MM |
| 4 X .281 OD X | 0.031 THK F/W TEFLON | SHEE   |
|               |                      | 1 of 1 |