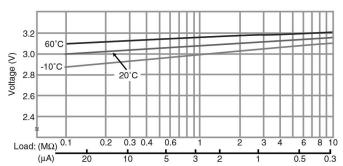

## **CR3032**

# LITHIUM MANGANESE DIOXIDE



#### Features & Benefits

- Good pulse capability
- High discharge characteristics
- Stable voltage level during discharge
- Long-term reliability

### **Specifications**

Nominal Capacity: 500 mAh
Nominal Voltage: 3V

Weight: 10.5g

Operating Temperature: -30°C - +60°C

#### **Dimensions**



### **Temperature Characteristics**



## Operating Voltage vs. Load Resistance (voltage at 50% discharge depth)



#### **Capacity vs. Load Resistance**



## **AWARNING**

Serious harm in as little as 2-hours if swallowed. **KEEP AWAY FROM CHILDREN.** Seek immediate medical help if swallowed. Have the doctor call the poison center at 1-(800) 498 8666 for US and Canada.

International: 303-389-1300

Product manufacturers should design their products to meet the safety requirements of Annex I of UL60065 or equivalent standards.