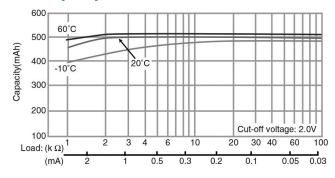

## **CR3032**

# LITHIUM MANGANESE DIOXIDE



#### Features & Benefits

- Good pulse capability
- High discharge characteristics
- Stable voltage level during discharge
- Long-term reliability

### **Specifications**

Nominal Capacity: 500 mAh
Nominal Voltage: 3V

Weight: 10.5g

Operating Temperature: -30°C - +60°C

#### **Dimensions**



### **Temperature Characteristics**



## Operating Voltage vs. Load Resistance (voltage at 50% discharge depth)



#### **Capacity vs. Load Resistance**



## **AWARNING**

Serious harm in as little as 2-hours if swallowed. **KEEP AWAY FROM CHILDREN.** Seek immediate medical help if swallowed. Have the doctor call the poison center at 1-(800) 498 8666 for US and Canada.

International: 303-389-1300

Product manufacturers should design their products to meet the safety requirements of Annex I of UL60065 or equivalent standards.