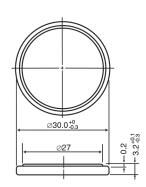

## **CR3032**

# LITHIUM MANGANESE DIOXIDE



#### Features & Benefits

- Good pulse capability
- High discharge characteristics
- Stable voltage level during discharge
- Long-term reliability

### **Specifications**

Nominal Capacity: 500 mAh
Nominal Voltage: 3V

Weight: 10.5g

Operating Temperature: -30°C - +60°C

#### **Dimensions**



### **Temperature Characteristics**



## Operating Voltage vs. Load Resistance (voltage at 50% discharge depth)



#### **Capacity vs. Load Resistance**



## **AWARNING**

Serious harm in as little as 2-hours if swallowed. **KEEP AWAY FROM CHILDREN.** Seek immediate medical help if swallowed. Have the doctor call the poison center at 1-(800) 498 8666 for US and Canada.

International: 303-389-1300

Product manufacturers should design their products to meet the safety requirements of Annex I of UL60065 or equivalent standards.