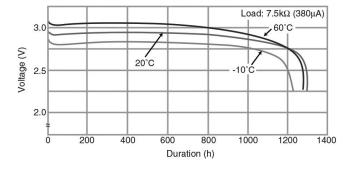

## **CR3032**

# LITHIUM MANGANESE DIOXIDE



#### Features & Benefits

- Good pulse capability
- High discharge characteristics
- Stable voltage level during discharge
- Long-term reliability

### **Specifications**

Nominal Capacity: 500 mAh
Nominal Voltage: 3V

Weight: 10.5g

Operating Temperature: -30°C - +60°C

#### **Dimensions**



### **Temperature Characteristics**



## Operating Voltage vs. Load Resistance (voltage at 50% discharge depth)



#### **Capacity vs. Load Resistance**



## **AWARNING**

Serious harm in as little as 2-hours if swallowed. **KEEP AWAY FROM CHILDREN.** Seek immediate medical help if swallowed. Have the doctor call the poison center at 1-(800) 498 8666 for US and Canada.

International: 303-389-1300

Product manufacturers should design their products to meet the safety requirements of Annex I of UL60065 or equivalent standards.