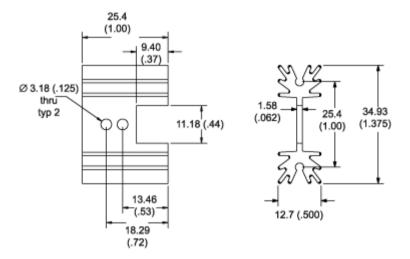

## Mechanical Outline Drawing

### **Product Information**

| 12 Digit Part # | Description                      | Finish           | Board Mounting                        |
|-----------------|----------------------------------|------------------|---------------------------------------|
| 531002b00000    | Heat sink with no added hardware | Black<br>Anodize | <u>View Hole</u><br><u>Dimensions</u> |