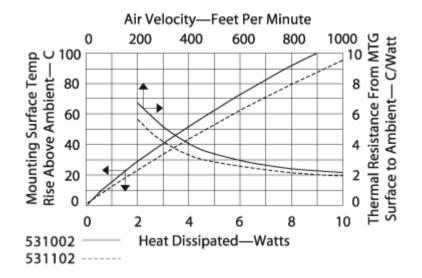

#### **Thermal Curves**

| Thermal    | 12 / |  |
|------------|------|--|
| Resistance | 13.4 |  |

Thermal resistance value is based on a 75°C rise in natural convection